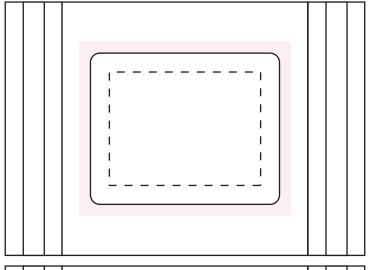

## ART APPROVAL

All colours used in this document are indicative only and they may vary across a variety of printing techniques and confectionery

Sticker 50x40mm

100%

Sticke Size: 50mmW x 40mmH

Bleed: 3mm (56mmW x 46mmH)

– – Safe Print Area: 40mmW x 30mmH

Image Impression Only NOT to Scale

Sticker 50x30mm

100%

Sticker Size: 50mmW x 30mmH

Bleed: 3mm (56mmW x 36mmH)

– – Safe Print Area: 40mmW x 20mmH

When artwork is printed, there can be movement of up to 3mm Bag size may vary from what is shown, Please call if bag dimensions are critical