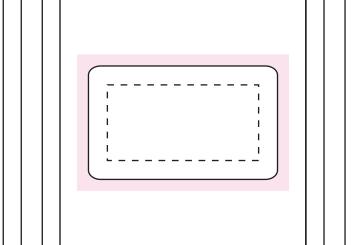

– – Safe Print Area: 40mmW x 30mmH

Image Impression Only NOT to Scale

Sticker 50x30mm

100%

Sticker Size: 50mmW x 30mmH

Bleed: 3mm (56mmW x 36mmH)

– – Safe Print Area: 40mmW x 20mmH

When artwork is printed, there can be movement of up to 3mm Bag size may vary from what is shown, Please call if bag dimensions are critical